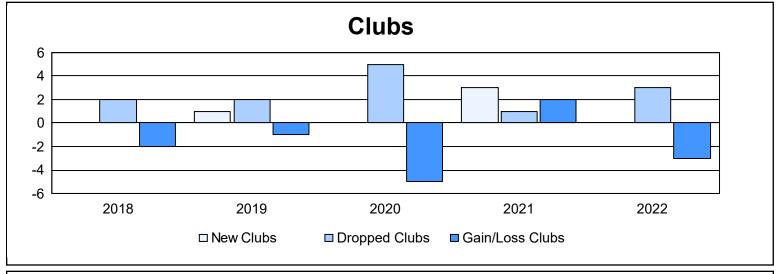

District 18 O As of June 2022 Cumulative

| Year      | New<br>Clubs | Dropped<br>Clubs | Gain/<br>Loss<br>Clubs | New<br>Members | Charter<br>Members | Reinstate<br>Members | Transfer<br>Members | Total<br>Member<br>Added | Total<br>Members<br>Dropped | Gain/<br>Loss<br>Members |
|-----------|--------------|------------------|------------------------|----------------|--------------------|----------------------|---------------------|--------------------------|-----------------------------|--------------------------|
| 2017-2018 | 0            | 2                | -2                     | 101            | 0                  | 4                    | 2                   | 107                      | 140                         | -33                      |
| 2018-2019 | 1            | 2                | -1                     | 109            | 25                 | 3                    | 5                   | 142                      | 174                         | -32                      |
| 2019-2020 | 0            | 5                | -5                     | 48             | 0                  | 6                    | 2                   | 56                       | 157                         | -101                     |
| 2020-2021 | 3            | 1                | 2                      | 56             | 73                 | 23                   | 2                   | 154                      | 161                         | -7                       |
| 2021-2022 | 0            | 3                | -3                     | 86             | 0                  | 8                    | 3                   | 97                       | 196                         | -99                      |
| Average   | 1            | 3                | -2                     | 80             | 20                 | 9                    | 3                   | 111                      | 166                         | -54                      |